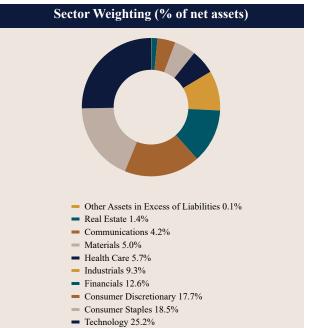

#### How did the Fund perform during the reporting period?

The Grandeur Peak Emerging Markets Opportunities Fund's Institutional Class ended the twelve-month period from 5/1/24 to 4/30/25 with a -6.14% return. The Fund underperformed the MSCI Emerging Markets SMID Cap Index, which posted a +3.76% return. The negative return and underperformance compared to the benchmark is mainly attributed to underperformance in technology and financial stocks from a sector perspective. From a country perspective, the underperformance was due to an underweight and underperformance in Chinese stocks, plus underperformance in Brazilian stocks. Comparing the Fund to the benchmark stylistically, the Fund faced the headwind of value outperforming growth.