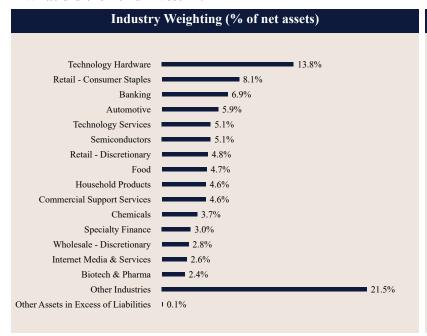

#### What did the Fund invest in?

| Top 10 Holdings (% of net assets) |                 |  |  |  |
|-----------------------------------|-----------------|--|--|--|
| Holding Name                      | % of Net Assets |  |  |  |
| Silergy Corp                      | 4.6%            |  |  |  |
| Sporton International, Inc.       | 2.7%            |  |  |  |
| Gulf Oil Lubricants India Ltd.    | 2.4%            |  |  |  |
| Dino Polska SA                    | 2.3%            |  |  |  |
| SJS Enterprises Ltd               | 2.3%            |  |  |  |
| Sinbon Electronics Co., Limited   | 2.1%            |  |  |  |
| Regional SAB de cv                | 2.1%            |  |  |  |
| Sarantis SA                       | 2.1%            |  |  |  |
| iFast Corporation                 | 1.9%            |  |  |  |
| Plover Bay Tech                   | 1.8%            |  |  |  |