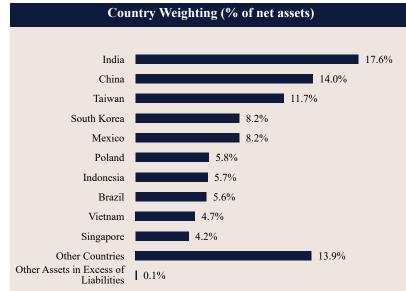

#### How did the Fund perform during the reporting period?

The Grandeur Peak Emerging Markets Opportunities Fund's Institutional Class ended the twelve-month period from 5/1/24 to 4/30/25 with a -6.14% return. The Fund underperformed the MSCI Emerging Markets SMID Cap Index, which posted a +3.76% return. The negative return and underperformance compared to the benchmark is mainly attributed to underperformance in technology and financial stocks from a sector perspective. From a country perspective, the underperformance was due to an underweight and underperformance in Chinese stocks, plus underperformance in Brazilian stocks. Comparing the Fund to the benchmark stylistically, the Fund faced the headwind of value outperforming growth.